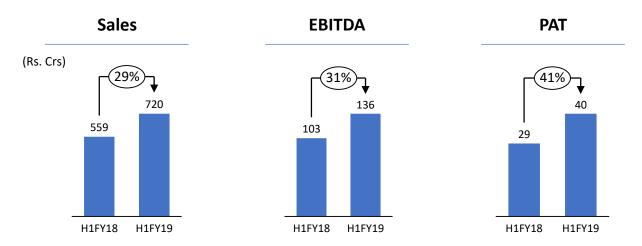

### H1FY19: Another Year of STRONG Performance

- ✓ Sales of Rs. 720 Crore; Growth of 29%
- ✓ EBITDA of Rs. 136 Crore; Growth of 31%
- ✓ PAT of Rs. 40 Crore; Growth of 41%

**Mumbai, November 1<sup>st</sup>, 2018:** Hikal Ltd, a preferred long-term partner for leading global life sciences companies, announced its financial results for the quarter ended 30<sup>th</sup> September, 2018.

## Performance highlights for the half year ended 30th September, 2018

- > Sales up 29% to Rs. 720 crore as compared to Rs. 559 crore in the corresponding period of the previous year
- **EBITDA up 31% to Rs. 136 crore** as compared to Rs. 103 crore in the corresponding period of the previous year
- ➤ PAT up 41% to Rs. 40 crore as compared to Rs. 29 crore in the corresponding period of the previous year